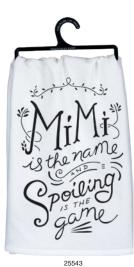

year of invoice date. Customer is responsible for the shipping costs of exchange. Towels must be in new condition with tag and hanger attached. Call customer service for Return Authorization before sending back.

Price

\$4.00

\$4.00

\$4.00

\$4.00

\$4.00 6

\$4.00

\$4.00

\$4.00

\$4.00

\$4.00

\$4.00

\$4.00

\$4.00

\$4.00

\$4.00

Pg #

75

76

80

80

76

76

75

75

76

78

76

73

72

77

77

72

73

82

Qty

6

6

6

6

6

6

6 \$4.00

6 \$4.00

6

6

6 \$4.00

6

6

6

6

6

6

1 \$0.00

Total Designs: 18

Total Items: 109

Full Price: \$432.00 -10% Kit Savings: \$43.20 Your Kit Price: \$388.80

## **#108000 QUICK PICK KIT - LOL TOWELS** Total Designs In Kit: 18 | Total Items In Kit: 109 | Full Price: \$432.00 | -10% Kit Savings: \$43.20 | **Your Kit Price: \$388.80**











Primitives By Kathy