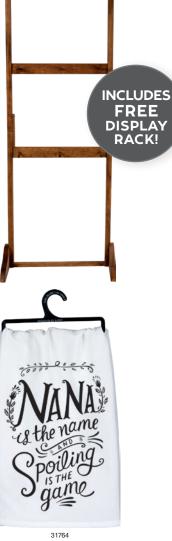

ar of invoice date. Customer is responsible for the shipping costs of exchange. Towels must be in new condition with tag and hanger attached. Call customer service for Return Authorization before sending back.

Price

\$4.00

\$4.00

\$4.00

\$4.00

\$4.00 6

\$4.00

\$4.00

\$4.00

\$4.00

\$4.00

\$4.00

\$4.00

\$4.00

\$4.00

\$4.00

Pg #

75

76

80

80

76

76

75

75

76

78

76

73

72

77

77

72

73

82

Qty

6

6

6

6

6

6

6 \$4.00

6 \$4.00

6

6

6 \$4.00

6

6

6

6

6

6

1 \$0.00

Total Designs: 18

Total Items: 109

Full Price: \$432.00 -10% Kit Savings: \$43.20 Your Kit Price: \$388.80

## **#108000 QUICK PICK KIT - LOL TOWELS** Total Designs In Kit: 18 | Total Items In Kit: 109 | Full Price: \$432.00 | -10% Kit Savings: \$43.20 | **Your Kit Price: \$388.80**











Primitives By Kathy