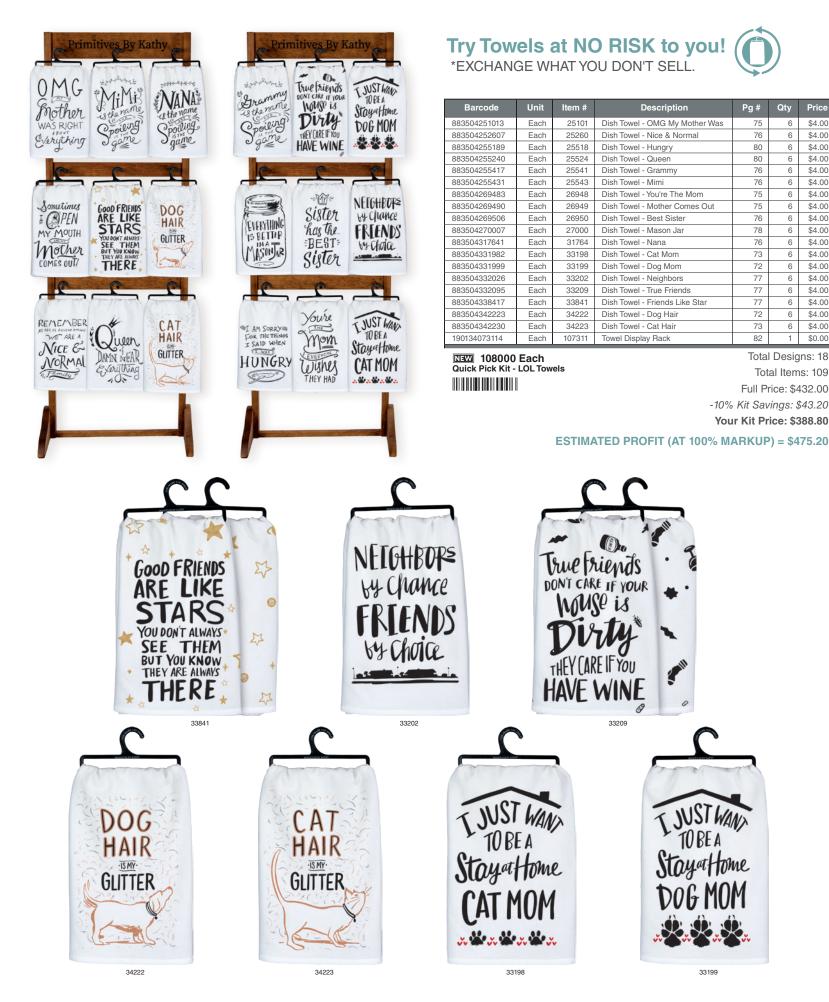

## **#108000 QUICK PICK KIT - LOL TOWELS** Total Designs In Kit: 18 | Total Items In Kit: 109 | Full Price: \$432.00 | -10% Kit Savings: \$43.20 | **Your Kit Price: \$388.80**

Primitives By Kathy