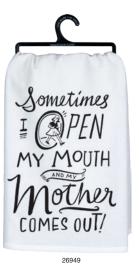

mer is responsible for the shipping costs of exchange. Towels must be in new condition with tag and hanger attached. Call customer service for Return Authorization before sending back.

Price

\$4.00

\$4.00

\$4.00

\$4.00

\$4.00 6

\$4.00

\$4.00

\$4.00

\$4.00

\$4.00

\$4.00

\$4.00

\$4.00

\$4.00

\$4.00

Pg #

75

76

80

80

76

76

75

75

76

78

76

73

72

77

77

72

73

82

Qty

6

6

6

6

6

6

6 \$4.00

6 \$4.00

6

6

6 \$4.00

6

6

6

6

6

6

1 \$0.00

Total Designs: 18

Total Items: 109

Full Price: \$432.00 -10% Kit Savings: \$43.20 Your Kit Price: \$388.80

## **#108000 QUICK PICK KIT - LOL TOWELS** Total Designs In Kit: 18 | Total Items In Kit: 109 | Full Price: \$432.00 | -10% Kit Savings: \$43.20 | **Your Kit Price: \$388.80**











Primitives By Kathy